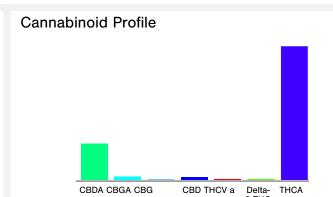

### Cannabinoid Profile by HPLC

0.26%

Delta-9-THC

0.93%

**CBD** 

61.85%

**Total Cannabinoids** 

| Cannabinoid          | % wt  | mg/g   |
|----------------------|-------|--------|
| CBDA                 | 12.65 | 126.52 |
| CBGA                 | 1.111 | 11.11  |
| CBG                  | 0.099 | 0.99   |
| CBD                  | 0.931 | 9.31   |
| THCVa                | 0.208 | 2.08   |
| Delta-9-THC          | 0.256 | 2.56   |
| THCA                 | 46.59 | 465.89 |
| Total Cannabinoids   | 61.85 | 618.5  |
| Calculated Total THC | 41.11 | 411.15 |
| Calculated CBD Yield | 12.03 | 120.27 |