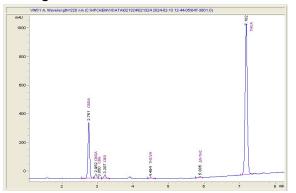

#### Chromatogram

0.931 0.208

0.256 46.589

12.652 1.111 0.099

Calculated Total THC = Delta-9-THC + 0.877 \* THCA Calculated Maximum CBD Yield = CBD + 0.877 \* CBDA