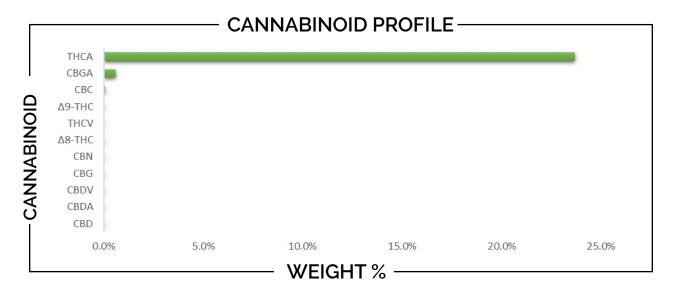

| CANNABINOID                                                                                                               | WEIGHT %                                                         | MG/G                                         |
|---------------------------------------------------------------------------------------------------------------------------|------------------------------------------------------------------|----------------------------------------------|
| CBC —                                                                                                                     | → 0.06 —                                                         | 0.63                                         |
| CBD —                                                                                                                     | → ND —                                                           | → ND                                         |
| CBDA —                                                                                                                    | → ND —                                                           | → ND                                         |
| CBDV —                                                                                                                    | → ND —                                                           | → ND                                         |
| CBG —                                                                                                                     | → ND —                                                           | → ND                                         |
| CBGA —                                                                                                                    | <b>0.60</b>                                                      | <b>→</b> 5.96                                |
| CBN —                                                                                                                     | → ND —                                                           | → ND                                         |
| Δ8-THC —                                                                                                                  | → ND —                                                           | → ND                                         |
| Δ9-THC <del></del>                                                                                                        | <b>0.05</b>                                                      | 0.54                                         |
| THCA —                                                                                                                    | 24.28                                                            | 242.27                                       |
| THCV —                                                                                                                    | → ND —                                                           | → ND                                         |
| Analysis Method: TP-POT-05<br>Total THC = (0.877 x THCA) + Ag-TH<br>Total CBD = (0.877 x CBDA) + CBD<br>ND = Not Detected | Prepared By: BRB  C Prep Date: 6/28/2024  Batch ID: JUN2824A-POT | Analyzed By: BRB<br>Analysis Date: 6/28/2024 |