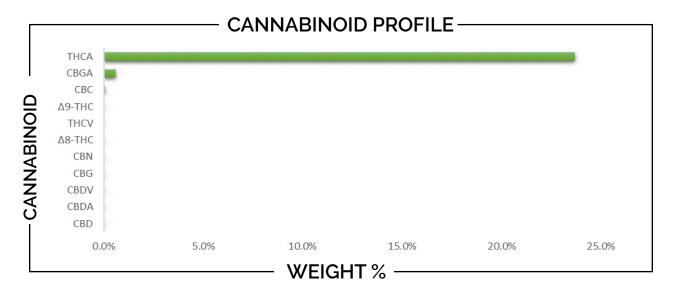

| CANNABINOID                                                                                                               | WEIGHT %                                                          | MG/G         |
|---------------------------------------------------------------------------------------------------------------------------|-------------------------------------------------------------------|--------------|
| CBC —                                                                                                                     | <b>O.06</b>                                                       | → 0.63       |
| CBD —                                                                                                                     | → ND -                                                            | → ND         |
| CBDA —                                                                                                                    | <b>O.30</b>                                                       | 3.03         |
| CBDV —                                                                                                                    | → ND -                                                            | <b>→</b> ND  |
| CBG —                                                                                                                     | → ND -                                                            | → ND         |
| CBGA —                                                                                                                    | <b>1.75</b>                                                       | <b>17.54</b> |
| CBN —                                                                                                                     | → ND -                                                            | → ND         |
| Δ8-THC —                                                                                                                  | → ND -                                                            | → ND         |
| Δ9-THC —                                                                                                                  | <b>→</b> 0.28 <b>–</b>                                            | 4.33         |
| THCA —                                                                                                                    | <b>29.10</b>                                                      | 291.02       |
| THCV —                                                                                                                    | → ND -                                                            | → ND         |
| Analysis Method: TP-POT-05<br>Total THC = (0.877 x THCA) + Δ9-TH<br>Total CBD = (0.877 x CBDA) + CBD<br>ND = Not Detected | Prepared By: BRB<br>HC Prep Date: 7/16/2024<br>Batch ID: JUL1624A |              |