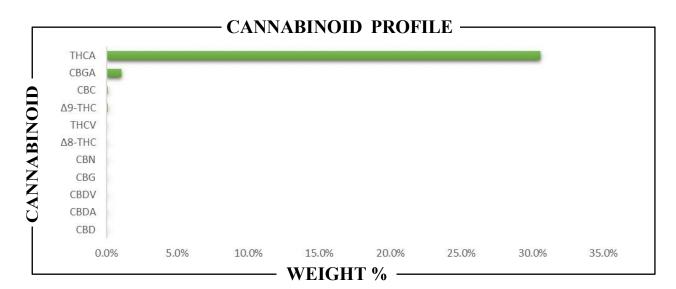

## **REPORT PREPARED FOR:**

PROJECT# 24018067 LAB ID 54042235 REPORT DATE 9/27/2024

SAMPLE NAME: Mochi Gelato DATE RECEIVED: 9/25/2024

|   | THCA   | TOTAL CBD | TOTAL CANNABINOIDS |
|---|--------|-----------|--------------------|
| _ | 30.55% | ND        | 31.81%             |

| CANNABINO       | DID V       | WEIGHT 9 | <b>%</b> |          | MG/G  |
|-----------------|-------------|----------|----------|----------|-------|
| CBC             | <b>→</b>    | 0.11     |          | <b>→</b> | 1.11  |
| CBD             | <b>→</b>    | ND       |          | <b>→</b> | ND    |
| CBDA            | <b>→</b>    | ND       |          | <b>→</b> | ND    |
| CBDV            | <b>─</b>    | ND       |          | <b>→</b> | ND    |
| CBG             | <b>─</b>    | ND       |          | <b>→</b> | ND    |
| CBGA            | <b>─</b>    | 1.04     |          | <b>→</b> | 10.40 |
| CBN             | <b>─</b>    | ND       |          | <b>→</b> | ND    |
| $\Delta 8$ -THC | <b>─</b>    | ND       |          | <b>→</b> | ND    |
| Δ9-ΤΗС          | <b>─</b>    | 0.11     |          | <b>→</b> | 1.10  |
| THCA            | <b>─</b>    | 30.55    |          | <b>→</b> | 305.5 |
| THCV            | <b>─</b>    | ND       |          | <b>→</b> | ND    |
|                 |             |          |          |          |       |
| Total CBD       | <b>─</b>    | ND       |          | <b>→</b> | ND    |
| Total CBG       | <del></del> | 0.91     |          | <b>→</b> | 9.12  |
| Total THC       | <b>→</b>    | 26.90    |          | <b>→</b> | 269.0 |