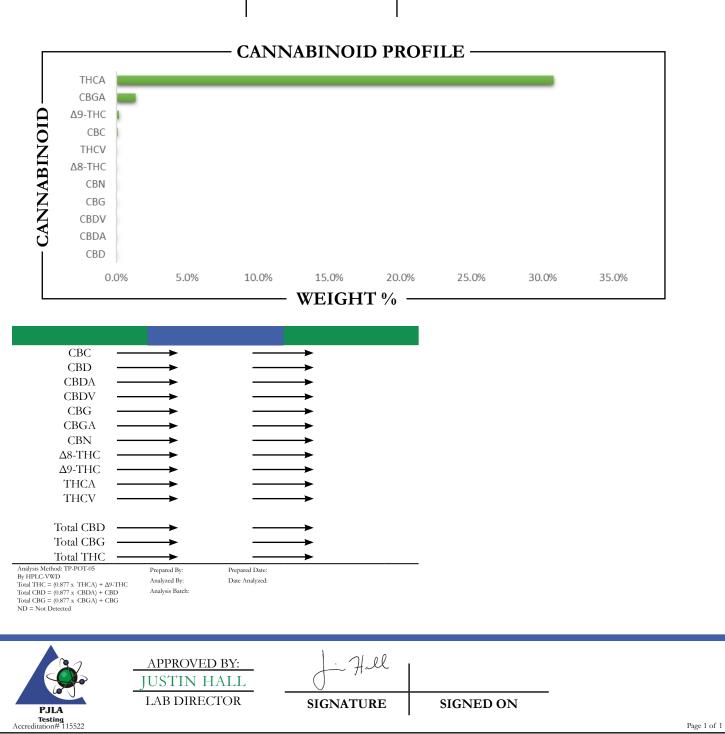

## **REPORT** PREPARED FOR:

PROJECT# LAB ID REPORT DATE



SAMPLE NAME: DATE RECEIVED:



This is a Badger Labs Certificate of Analysis and may not be reproduced without written approval from Badger Labs. Badger Labs maintains strict confidentiality of all client data. Any information regarding an analysis is shared only with the the individuals designated on the Laboratory Chain of Custody (COC) as contacts unless authorization is received. Limits of Quantification (LOQ) are available upon request. This report complies to the requirements of the ISO/IEC 17025:2017 standard. Review the results, expanded uncertainty and specifications to ensure they meet your requirements. Uncertainty values are available upon request.